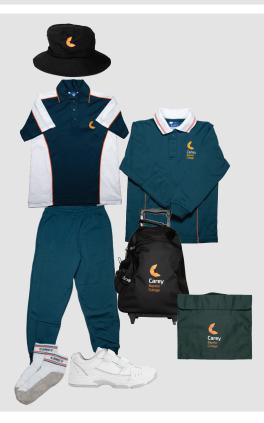

# **Pre-Primary**

## Summer Boys and Girls

- College polo shirt
- College sports shorts
- College sports socks
- Sports shoes
- Velcro joggers, predominantly-white with dark blue or black trim.
- College wide-brimmed hat
- College tracksuit top (optional for summer uniform)
- College backpack or trolley bag
- Library bag

## Winter Boys and Girls

- College polo shirt
- Teal College tracksuit pants and top
- College sports socks
- Sports shoes
  - Velcro joggers, predominantly-white with dark blue or black trim.
- College wide-brimmed hat
- College backpack or trolley bag
- Library bag