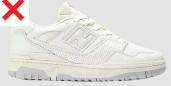

#### **Physical Education Running Shoes**

Students in Years 7 to 12 are required to wear running shoes when wearing their sports uniform. Fashion shoes are not permitted. When selecting shoes for your child to wear, we suggest looking at the 'running shoe' categories online to avoid any confusion or incorrect purchases. Running shoes traditionally have a curve at the heel and the toe. By contrast, fashion shoes tend to be flat at one or both ends.

#### APPROPRIATE

#### **INAPPROPRIATE**