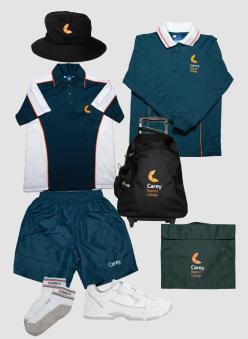

# Kindergarten

## Summer Boys and Girls

- College Kindergarten polo shirt orange or teal
- Teal College sports shorts
- College sports socks
- Sports shoes
  - Velcro joggers, predominantly-white with dark blue or black trim.
- College wide-brimmed hat
- College tracksuit top (optional for summer uniform)
- College backpack or trolley bag

## Winter Boys and Girls

- College Kindergarten polo shirt orange or teal
- Teal College tracksuit pants and top
- College sports socks
- Sports shoes
  - Velcro joggers, predominantly-white with dark blue or black trim.
- College wide-brimmed hat
- College backpack or trolley bag