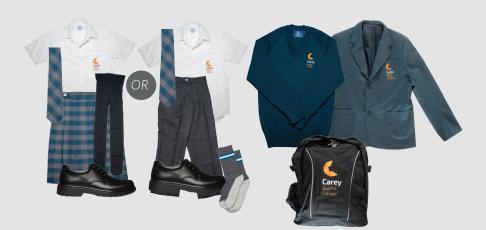

# Year1to6

# Summer

#### Girls

- College summer dress with College white and teal socks *OR*
- Grey College shorts (special order item) and white College shirt with College grey socks
- Black leather school shoes with laces
- Formal College jumper (optional for summer uniform)
- College wide-brimmed hat
- College backpack or trolley bag
- Library bag

#### Boys

- White College shirt
- Grey College shorts
- College grey socks
- Black leather shoes with laces
- College wide-brimmed hat
- Formal College jumper (optional for summer uniform)
- College backpack or trolley bag
- Library bag

# Winter

#### Girls

• College winter pinafore (Years 1-2) or College winter skirt (Years 3-6) worn with black tights (70 denier or higher)

#### OR

- Grey College trousers and white College shirt with grey socks
- Formal College jumper
- Black leather school shoes with laces
- College wide-brimmed hat
- College backpack or trolley bag
- Library bag

#### Boys

- White College shirt
- Grey College trousers
- Formal College jumper
- College grey socks
- Black leather school shoes with laces
- College wide-brimmed hat
- College backpack or trolley bag
- Library bag