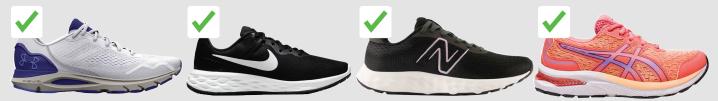

#### **Physical Education Running Shoes**

Students in Years 7 to 12 are required to wear running shoes when wearing their sports uniform. Fashion shoes are not permitted. When selecting shoes for your child to wear, we suggest looking at the 'running shoe' categories online to avoid any confusion or incorrect purchases. Running shoes traditionally have a curve at the heel and the toe. By contrast, fashion shoes tend to be flat at one or both ends.

#### APPROPRIATE