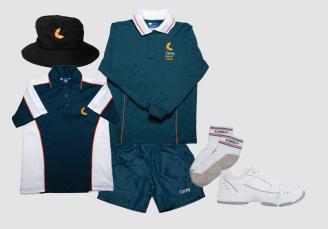

# **Physical Education**

#### Summer

- Teal College sports shorts
- College polo shirt
- College sports socks
- Sports shoes
  - Lace up joggers only, predominantly white with dark blue or black trim
- College tracksuit top (optional in summer)
- College wide-brimmed hat must be worn during Term 1 and 4

#### Winter

- Teal College tracksuit pants and top
- College polo shirt
- College sport socks
- Sports shoes Lace up joggers only, predominantly white with dark blue or black trim
- College wide-brimmed hat must be worn during Term 1 and 4