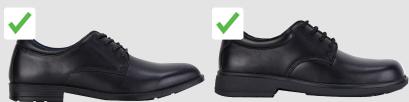

#### Formal Uniform Shoes – Summer and Winter

Students in Years 7 to 12 are to wear formal, black leather lace-up shoes with their school uniform. These shoes should not have any significant branding on the shoe and should only have a small heel. Black leather sneakers are not permitted.

#### APPROPRIATE

INAPPROPRIATE