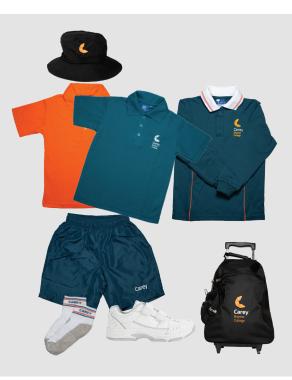

## Summer Boys and Girls

- College Kindergarten polo shirt orange or teal
- Teal College sports shorts
- College sports socks
- Sports shoes
  - Velcro joggers, predominantly-white with dark blue or black trim.
- College wide-brimmed hat
- College tracksuit top (optional for summer uniform)
- College backpack or trolley bag

## Winter Boys and Girls

- College Kindergarten polo shirt orange or teal
- Teal College tracksuit pants and top
- College sports socks
- Sports shoes
  - Velcro joggers, predominantly-white with dark blue or black trim.
- College wide-brimmed hat
- College backpack or trolley bag