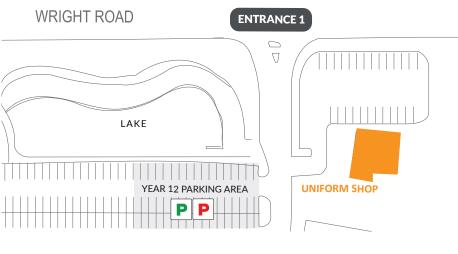

# Visit the Uniform Shop

The Uniform Shop is open during school term on Tuesday and Thursday from 8:00am to 4:30pm. Please check the newsletter for additional opening times throughout the year.

#### 51 Wright Road, Harrisdale WA 6112. Enter via Entrance 1.

E uniformshop@carey.wa.edu.au T (08) 9394 9101

Visit our Online Store for more information, current stock levels and to order your uniform. Please note, certain items still need to be purchased at the Uniform Shop. These include blazers, backpacks and trolley bags and special order items e.g. Year 12 Leavers Jackets.