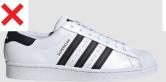

#### Formal Uniform Shoes – Summer and Winter

Students in Years 7 to 12 are to wear formal, black leather lace-up shoes with their school uniform. These shoes should not have any significant branding on the shoe and should only have a small heel. Black leather sneakers are not permitted.

#### APPROPRIATE

INAPPROPRIATE