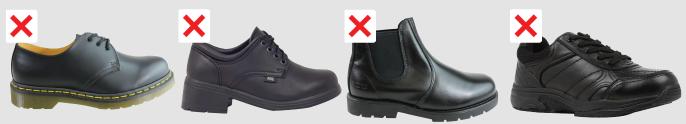

#### Formal Uniform Shoes – Summer and Winter

Students in Years 7 to 12 are to wear formal, black leather lace-up shoes with their school uniform. These shoes should not have any significant branding on the shoe and should only have a small heel. Black leather sneakers are not permitted.

#### APPROPRIATE

INAPPROPRIATE