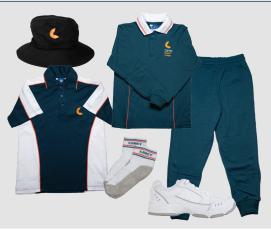

# Year 7 to 12

## Physical Education and House Days

- Teal College sport shorts or tracksuit pants
- Secondary House polo shirt
- Running shoes (can be any colour but no skate, canvas or fashion shoes are permitted). Please see next page for Shoe Policy.
- College sports socks
- College tracksuit jacket (optional in summer)
- College Secondary House hat (must be worn during Term 1 and 4)
- Sports bag

#### **Dance Uniform** Dance shirt and pants