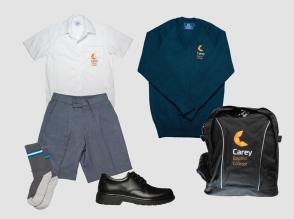

# Kindergarten

## Summer Boys and Girls

- College Kindergarten polo shirt orange or teal
- Teal College sports shorts
- College sports socks
- Sports shoes
  - Velcro joggers, predominantly-white with dark blue or black trim.
- College wide-brimmed hat
- College tracksuit top (optional for summer uniform)
- College backpack or trolley bag

## Winter Boys and Girls

- College Kindergarten polo shirt orange or teal
- Teal College tracksuit pants and top
- College sports socks
- Sports shoes
  - Velcro joggers, predominantly-white with dark blue or black trim.
- College wide-brimmed hat
- College backpack or trolley bag