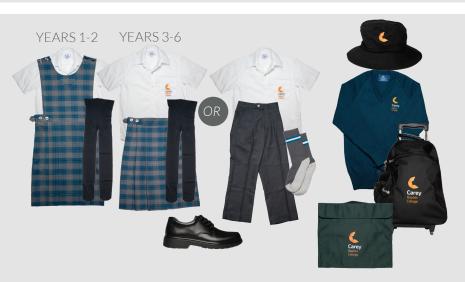

# Summer

#### Girls

- College summer dress with College white and teal socks *OR*
- Grey College shorts (special order item) and white College shirt with College grey socks
- Black leather school shoes with laces
- Formal College jumper (optional for summer uniform)
- College wide-brimmed hat
- College backpack or trolley bag
- Library bag

#### Boys

- White College shirt
- Grey College shorts
- College grey socks
- Black leather shoes with laces
- College wide-brimmed hat
- Formal College jumper (optional for summer uniform)
- College backpack or trolley bag
- Library bag

# Winter

#### Girls

• College winter pinafore (Years 1-2) or College winter skirt (Years 3-6) worn with black tights (70 denier or higher)

#### OR

- Grey College trousers and white College shirt with grey socks
- Formal College jumper
- Black leather school shoes with laces
- College wide-brimmed hat
- College backpack or trolley bag
- Library bag

#### Boys

- White College shirt
- Grey College trousers
- Formal College jumper
- College grey socks
- Black leather school shoes with laces
- College wide-brimmed hat
- College backpack or trolley bag
- Library bag