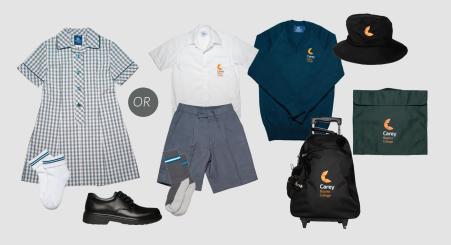

# Summer

#### Girls

- College summer dress with College white and teal socks *OR*
- Grey College shorts (special order item) and white College shirt with College grey socks
- Black leather school shoes with laces
- Formal College jumper (optional for summer uniform)
- College wide-brimmed hat
- College backpack or trolley bag
- Library bag

#### Boys

- White College shirt
- Grey College shorts
- College grey socks
- Black leather shoes with laces
- College wide-brimmed hat
- Formal College jumper (optional for summer uniform)
- College backpack or trolley bag
- Library bag