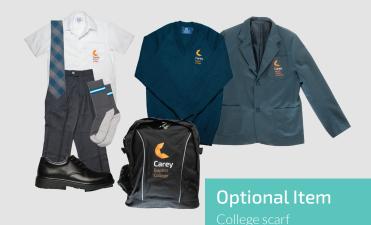

# Year 7 to 12

# Summer

#### Girls

• College summer dress with College white and teal socks

OR

- Grey College shorts (special order item) and white College shirt with grey socks
- Black leather school shoes with laces
- Formal College jumper (optional)
- College backpack or trolley bag

#### Boys

- College white shirt
- College shorts
- College grey socks
- Black leather school shoes with laces
- Formal College jumper (optional)
- College backpack or trolley bag

# Winter

#### Girls

- College winter skirt, College shirt and College tie OR
- Grey College trousers, College white shirt and College tie
- College grey socks
- Formal College jumper (optional)
- College blazer
- Black tights (70 denier or higher)
- Black leather school shoes with laces
- College backpack or trolley bag

#### Boys

- White College shirt
- Grey College trousers
- College tie
- Formal College jumper (optional)
- College blazer
- College grey socks
- Black leather school shoes with laces
- College backpack or trolley bag

**Optional Item** 