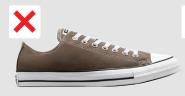

#### Formal Uniform Shoes – Summer and Winter

Students in Years 7 to 12 are to wear formal, black leather lace-up shoes with their school uniform. These shoes should not have any significant branding on the shoe and should only have a small heel. Black leather sneakers are not permitted.

#### APPROPRIATE

INAPPROPRIATE