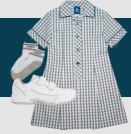

#### Girls

- College summer dress with College white and teal socks *OR*
- Grey College shorts (special order item) and white College shirt with College grey socks
- Black leather school shoes with laces
- Formal College jumper (optional for summer uniform)
- College wide-brimmed hat
- College backpack or trolley bag
- Library bag