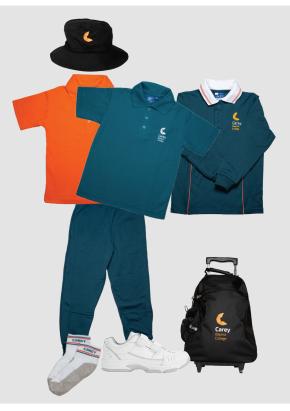

## Winter Boys and Girls

- College polo shirt
- Teal College tracksuit pants and top
- College sports socks
- Sports shoes
  - Velcro joggers, predominantly-white with dark blue or black trim.
- College wide-brimmed hat
- College backpack or trolley bag
- Library bag