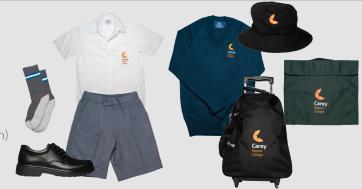

# Kindergarten

## Summer Boys and Girls

- College Kindergarten polo shirt orange or teal
- Teal College sports shorts
- College sports socks
- Sports shoes
  - Velcro joggers, predominantly-white with dark blue or black trim.
- College wide-brimmed hat
- College tracksuit top (optional for summer uniform)
- College backpack or trolley bag

## Winter Boys and Girls

- College Kindergarten polo shirt orange or teal
- Teal College tracksuit pants and top
- College sports socks
- Sports shoes
  - Velcro joggers, predominantly-white with dark blue or black trim.
- College wide-brimmed hat
- College backpack or trolley bag

# Additional Information

- Hair must be tied back if collar length or longer with black scrunchie or "O" ring, black hair clips or black cloth headband. Plastic or wire headbands are not acceptable.
- Jewellery: One pair of plain silver or gold studs or plain sleepers worn in the lower lobe (one earring only in each ear). Jewelled or shaped earrings (eg stars or hearts) are not acceptable. A watch may be worn.
- Students may wear a plain white long-sleeve shirt under their formal or Physical Education shirt for warmth.

**Optional Item** Black College rain jacket

See Cultural Additions Information at the back of this booklet