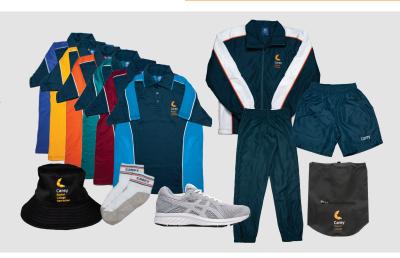

# Year 7 to 12

## Physical Education and House Days

- Teal College sport shorts or tracksuit pants
- Secondary House polo shirt
- Running shoes (can be any colour but no skate, canvas or fashion shoes are permitted). Please see next page for Shoe Policy.
- College sports socks
- College tracksuit jacket (optional in summer)
- College Secondary House hat (must be worn during Term 1 and 4)
- Sports bag

#### **Dance Uniform** Dance shirt and pants