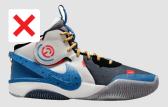

#### **Physical Education Running Shoes**

Students in Years 7 to 12 are required to wear running shoes when wearing their sports uniform. Fashion shoes are not permitted. When selecting shoes for your child to wear, we suggest looking at the 'running shoe' categories online to avoid any confusion or incorrect purchases. Running shoes traditionally have a curve at the heel and the toe. By contrast, fashion shoes tend to be flat at one or both ends.

#### APPROPRIATE

#### **INAPPROPRIATE**